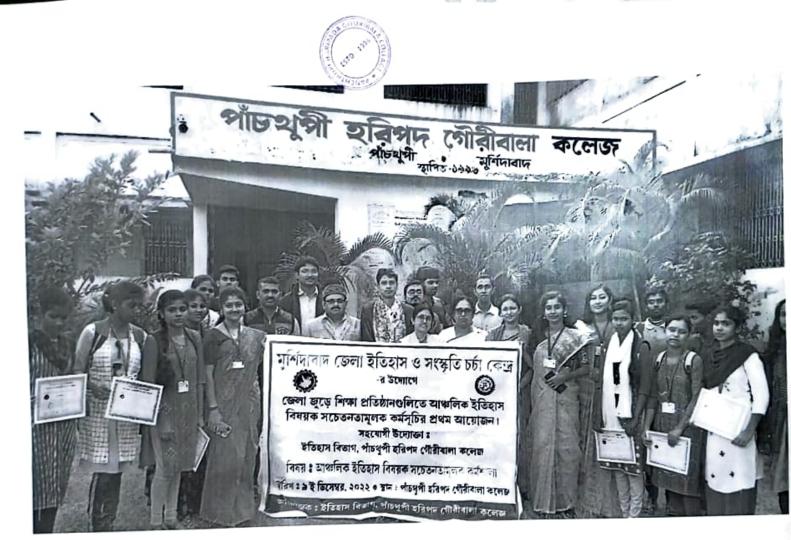

# মুর্শিদাবাদ জেলা ইতিহাস ও সংস্কৃতি চর্চা কেন্দ্র

-র উদ্যোগে

জেলা জুড়ে শিক্ষা প্রতিষ্ঠানগুলিতে আঞ্চলিক ইতিহাস বিষয়ক সচেতনতামূলক কর্মসূচির প্রথম আয়োজন।

সহযোগী উদ্যোক্তাঃ ইতিহাস বিভাগ পাঁচথুপী হরিপদ গৌরীবালা কলেজ

বিষয়

আঞ্চলিক ইতিহাস বিষয়ক সচেতনতামূলক কৰ্মশালা

তারিখ ঃ ৯ ই ডিসেম্বর, ২০২২

স্থানঃ পাঁচথুপী হরিপদ গৌরীবালা কলেজ

আয়োজকঃ ইতিহাস বিভাগ, পাঁচথুপী হরিপদ গৌরীবালা কলেজ

Principal
Panchthupi Harpada Gournala College
Panchthupi, Murshidabad